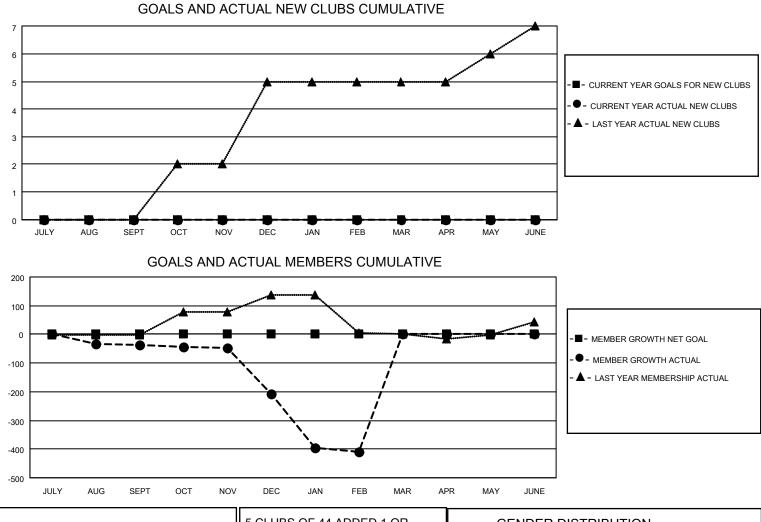

## LOCATION PHILIPPINES

District 301A4

Results as of: 2/28/2022

| Clubs                 |               |           |               | Members               |                        |                         |                                                    |
|-----------------------|---------------|-----------|---------------|-----------------------|------------------------|-------------------------|----------------------------------------------------|
| RESULTS FOR 2021-2022 |               |           |               | RESULTS FOR 2021-2022 |                        |                         |                                                    |
| QUARTER               | NEW CLUB GOAL | NEW CLUBS | DROPPED CLUBS | QUARTER MEME          | BER GROWTH NET<br>GOAL | MEMBER GROWTH<br>ACTUAL | DROPPED<br>MEMBERS ACTUAL<br>(including transfers) |
| JULY/AUG/SEPT         | 0             | 0         | 2             | JULY/AUG/SEPT         | 0                      | 1                       | 39                                                 |
| OCT/NOV/DEC           | 0             | 0         | 7             | OCT/NOV/DEC           | 0                      | 3                       | 173                                                |
| JAN/FEB/MAR           | 0             | 0         | 2             | JAN/FEB/MAR           | 0                      | 6                       | 205                                                |
| APR/MAY/JUNE          | 0             | 0         | 0             | APR/MAY/JUNE          | 0                      | 0                       | 0                                                  |